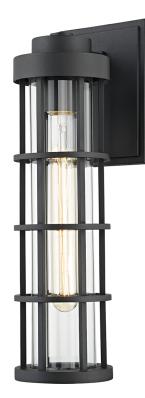

# MESA B2042-TBK

Designed in collaboration with Becki Owens, Mesa strikes the perfect balance between industrial and coastal. Linear in form, the nautical shade is finished in textured black or weathered zinc. Available in two sizes. Wet rated.

## DIMENSIONS

Height: 15" Width/Diameter: 4.75" Product Weight: 2.88lb Extension: 5.75" Top to Center: 3.25" Canopy/Backplate Shape: Rectangular Sloped Ceiling Compatible: No Living Finish: No Uplight Only: Yes

#### Shade

Shade 1: Glass Shade 1 Top Width: 2.75" Shade 1 Bottom L/W: 0" / 2.75" Shade 1 Height: 13" Replacement Glass Item #(s): GLS-B2042