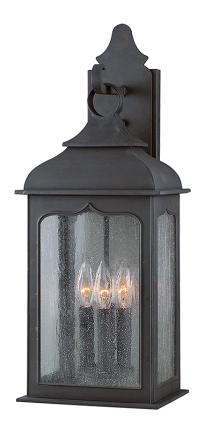

# **HENRY STREET**

# TEXTURED BRONZE (TEXTURED BRONZE)

Coastal Suitable Finish (EPM): No

# **DIMENSIONS**

Height: 23"

Width/Diameter: 8.5" Product Weight: 9.9lb Extension: 7.5"

Top to Center: 6.25"

Canopy/Backplate Shape: Rectangular

Sloped Ceiling Compatible: No

Living Finish: No Uplight Only: Yes

#### Shade

Shade 1: Glass Shade 1 Finish: Clear

#### Bulb 1

Bulb Included: No

Socket: E12 Candelabra Base

Max Wattage: 60
Bulb Quantity: 3
Bulb Included: No
Wire Length: 7"

Dimmer Type: Incandescent Gem Box Required (2"x3"): No

Dark Sky: No