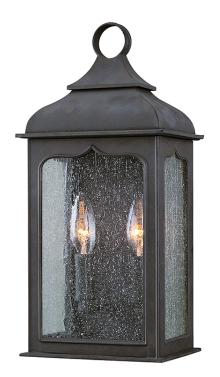

# **HENRY STREET**

#### **TEXTURED BRONZE**

Coastal Suitable Finish (EPM): No

# **DIMENSIONS**

Height: 15"

Width/Diameter: 7.25"
Minimum Height: 15.25"
Product Weight: 4.62lb
Extension: 5.75"
Top to Center: 8.5"

Sloped Ceiling Compatible: No

Living Finish: No Uplight Only: Yes