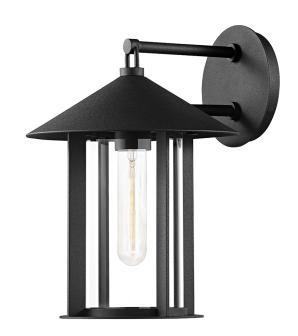

# LONG BEACH

#### B1951-TBK

## **FINISHES**

#### TEXTURE BLACK

Coastal Suitable Finish (EPM): No

# **DIMENSIONS**

Height: 12.5"
Width/Diameter: 9"
Canopy/Backplate: 5.5"
Product Weight: 3.3lb
Extension: 10.5"
Top to Center: 2.75"

Canopy/Backplate Shape: Round Sloped Ceiling Compatible: No

Living Finish: No Uplight Only: Yes

### Shade

Shade 1: Glass

Shade 1 Top Width: 4.25" Shade 1 Bottom L/W: 0" / 4.25"

Shade 1 Height: 8"

Replacement Glass Item #(s): GLS-B1951