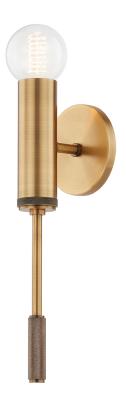

# **CHINO**

#### B1918-PBR

Straight, branch-like Patina Brass arms topped with exposed bulbs define Chino's sleek, modern silhouette. Knurled detailing on the tail and socket cup adds a touch of texture, and the Soft Black hexagonal center gives the chandelier a subtle two-tone finish. Also available as a wall sconce.

# **FINISHES**

PATINA BRASS (PBR)

# **DIMENSIONS**

Height: 18"

Width/Diameter: 4.75"

Canopy/Backplate: 4.75"

Hanging Type:

Product Weight: 2.4lb