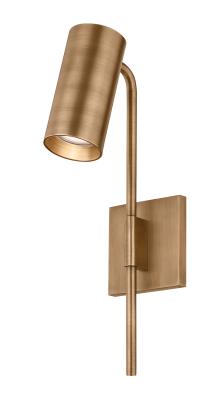

## B1715-PBR

Gage's industrial-inspired design creates a sleek spotlight in contemporary interiors. Its minimalist, elongated arm supports a pivoting head, providing flexibility to adjust the light as needed. Available in a Patina Brass or Vintage Pewter finish, this frills-free sconce casts powerful illumination over a desk, table, or bedside.

# **PATINA BRASS**

Coastal Suitable Finish (EPM): No