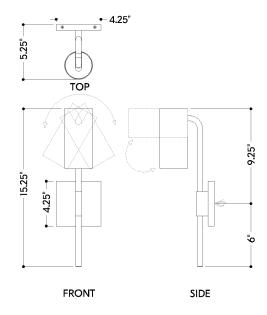

#### **DIMENSIONS**

Height: 15.25" Width/Diameter: 4.25" Canopy/Backplate: 4.25" Product Weight: 1.94lb Extension: 5.25" Top to Center: 9.25"

Canopy/Backplate Shape: Square Sloped Ceiling Compatible: No