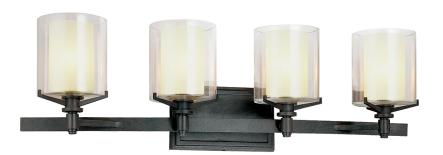

#### FRENCH IRON

Coastal Suitable Finish (EPM): No

## **DIMENSIONS**

Height: 8.75"

Width/Diameter: 29.5" Product Weight: 14.3lb

Extension: 6"
Top to Center: 7"

Canopy/Backplate Shape: Rectangular

Sloped Ceiling Compatible: No

Living Finish: No Uplight Only: Yes

#### Shade

Shade 1: Glass

Shade 1 Top Width: 4.75" Shade 1 Bottom L/W: 0" / 4.75"

Shade 1 Height: 5.5"