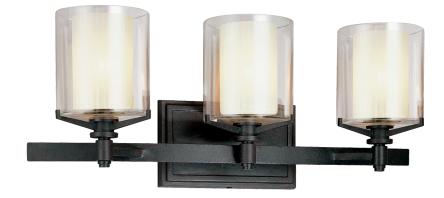

# ARCADIA B1713-TRN

## FINISHES

TEXTURED IRON Coastal Suitable Finish (EPM): No

## DIMENSIONS

Height: 8.75" Width/Diameter: 22" Product Weight: 9.9lb Extension: 6" Top to Center: 7" Canopy/Backplate Shape: Rectangular Sloped Ceiling Compatible: No Living Finish: No Uplight Only: No

#### Shade

Shade 1: Glass Shade 1 Top Width: 4.75" Shade 1 Bottom L/W: 0" / 4.75" Shade 1 Height: 5.5"