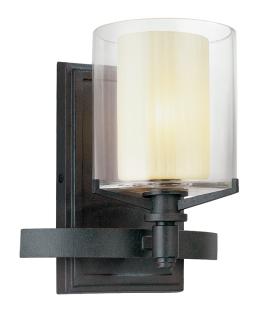

# **ARCADIA**

#### B1711-TRN

#### **TEXTURED IRON**

Coastal Suitable Finish (EPM): No

# **DIMENSIONS**

Height: 8.75" Width/Diameter: 7.5" Product Weight: 3.56lb Extension: 6"

Extension: 6"
Top to Center: 4.75"

Canopy/Backplate Shape: Rectangular

Sloped Ceiling Compatible: No

Living Finish: No Uplight Only: Yes

## Shade

Shade 1: Glass

Shade 1 Top Width: 4.75" Shade 1 Bottom L/W: 0" / 4.75"

Shade 1 Height: 5.5"