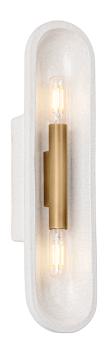

#### B1617-PBR/CLC

Employing a graphic design language, the Lane sconce merges antique and machine-led details. The racetrack ceramic reflector frames the light source, which appears to float in the center of the dish. The white crackle glaze on the ceramic lends a textured, aged quality to the fixture, while the Patina Brass metalwork is industrial yet warm.

# PATINA BRASS w/ CERAMIC WHITE LARGE CRACKLE

Coastal Suitable Finish (EPM): No