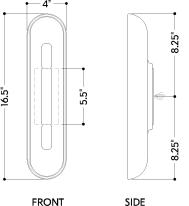

#### **DIMENSIONS**

Height: 16.5"
Width/Diameter: 4"
Canopy/Backplate: 2.25"
Product Weight: 4.4lb
Extension: 2.5"
Top to Center: 8.25"

Canopy/Backplate Shape: Rectangle Sloped Ceiling Compatible: No

Living Finish: No Uplight Only: No