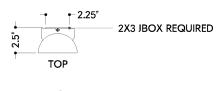

#### **DIMENSIONS**

Height: 16.5"
Width/Diameter: 4"
Canopy/Backplate: 2.25"
Product Weight: 4.4lb
Extension: 2.5"
Top to Center: 8.25"

Canopy/Backplate Shape: Rectangle Sloped Ceiling Compatible: No

Living Finish: No Uplight Only: No

#### Bulb 1

Bulb Included: No

Socket: E12 Candelabra Base

Bulb Type: T8-3.5 Max Wattage: 10 Bulb Quantity: 2 Bulb Included: No Wire Length: 7"

Cord Type: B & W TEFLON W/ GROUND WIRE

Gem Box Required (2"x3"): Yes