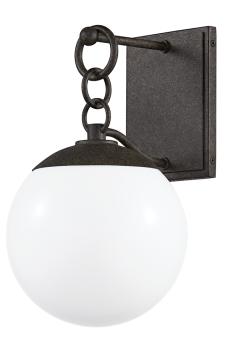

# STORMY B1508-FRN

## FINISHES

FRENCH IRON Coastal Suitable Finish (EPM): No

#### DIMENSIONS

Height: 12.75" Width/Diameter: 7.5" Product Weight: 2.42lb Extension: 8.75" Top to Center: 3.5" Canopy/Backplate Shape: Rectangular Sloped Ceiling Compatible: No Living Finish: No Uplight Only: Yes

## Shade

Shade 1: Glass Shade 1 Finish: Opal Shiny Shade 1 Top Length: 7.5" Shade 1 Top Width: 7.5" Shade 1 Height: 7.5" Replacement Glass Item #(s): GLS-B1508