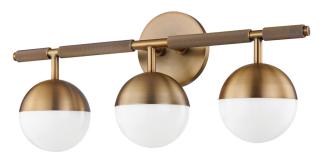

# ENSON B1408-PBR

Taking inspiration from modern jewelry, Enson features architecturally suspended Opal Shiny Glass globes that lend a sophisticated feel to the piece. The silhouette is clean and modernist, but upon closer inspection, one notices the textural, knurled details. Available as a 3 or 4 light wall fixture, Enson is finished in warm, reflective Patina Brass or dark Bronze.

# DIMENSIONS

Height: 8.25" Width/Diameter: 19.25" Canopy/Backplate: 4.75" Product Weight: 6.4lb Extension: 5.25" Top to Center: 2.25" Canopy/Backplate Shape: Round Sloped Ceiling Compatible: No Living Finish: No Uplight Only: No

# Shade

Shade 1: Glass Shade 1 Finish: Opal Glossy Shade 1 Top Width: 4.25" Shade 1 Height: 3"

շանու