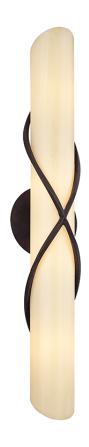

# **ROXBURY**

## B1404-TRN

#### **TEXTURED IRON**

Coastal Suitable Finish (EPM): No

# **DIMENSIONS**

Height: 5"

Width/Diameter: 26" Canopy/Backplate: 4.5" Product Weight: 3.3lb Extension: 4" Top to Center: 13"

Canopy/Backplate Shape: Round Sloped Ceiling Compatible: No

Living Finish: No Uplight Only: No

## Shade

Shade 1 Finish: Opal Matte