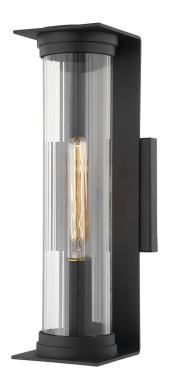

# **PRESLEY**

## B1322-TBK

# **DIMENSIONS**

Height: 18" Width/Diameter: 6.5" Product Weight: 6lb Extension: 6.25"

Sloped Ceiling Compatible: No

Living Finish: No Uplight Only: Yes

Top to Center: 9"

## Shade

Shade 1: Glass Shade 1 Top Width: 4.5" Shade 1 Height: 7"