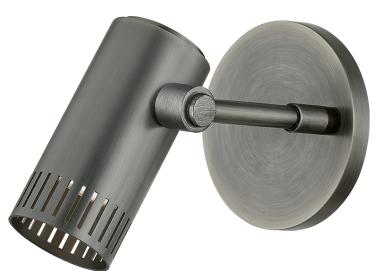

# ARROW B1306-VPT

An elevated basic inspired by retro-futurism, Arrow harkens to the days of craftsmanship-led design. This function-forward sconce feature an adjustable head to allow complete control over the direction of light. Available in either a Patina Brass or Vintage Pewter finish, the nostalgic appeal of this simple spotlight endures.

## VINTAGE PEWTER

Coastal Suitable Finish (EPM): No