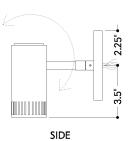

### DIMENSIONS

Height: 6" Width/Diameter: 4.75" Canopy/Backplate: 4.75" Product Weight: 1.65lb Extension: 6" Top to Center: 2.5" Canopy/Backplate Shape: Round Sloped Ceiling Compatible: No Living Finish: No Uplight Only: No