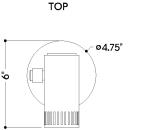

### DIMENSIONS

Height: 6" Width/Diameter: 4.75" Canopy/Backplate: 4.75" Product Weight: 1.65lb Extension: 6" Top to Center: 2.5" Canopy/Backplate Shape: Round Sloped Ceiling Compatible: No Living Finish: No Uplight Only: No