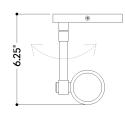

### DIMENSIONS

Height: 6" Width/Diameter: 4.75" Canopy/Backplate: 4.75" Product Weight: 1.65lb Extension: 6" Top to Center: 2.5" Canopy/Backplate Shape: Round Sloped Ceiling Compatible: No Living Finish: No Uplight Only: No