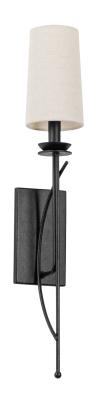

### B1228-FOR

Calder is a celebration of artistry with a silhouette inspired by a vintage candle holder. The graphic, lightweight linework of this family makes the candles appear as if they are floating upwards, drawing the eye towards them. The Forged Iron framework and natural linen shade combination is fresh and uplifting. Available as a chandelier, as well as a sconce, Calder is a sophisticated addition to any space.