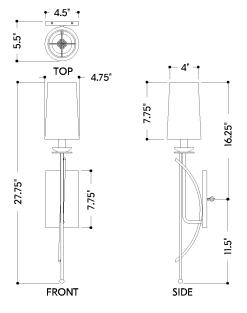

#### **DIMENSIONS**

Height: 27.75" Width/Diameter: 4.75" Canopy/Backplate: 4.5" Product Weight: 3.3lb Extension: 5.5" Top to Center: 16.25"

Canopy/Backplate Shape: Rectangle Sloped Ceiling Compatible: No

### Shade

Shade 1: Linen

Shade 1 Finish: Natural Shade 1 Top Width: 4"

Shade 1 Bottom L/W: 0" / 4.75"

Shade 1 Height: 7.75"