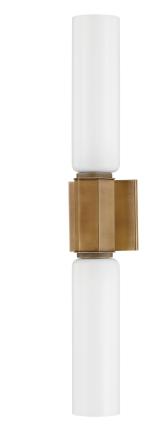

## B1227-PBR

Yarrow makes an elegant statement with its streamlined design and attention to detail. The silhouette is constructed from two cylindrical opal glass cylinders joined in the center by a knurled and faceted Patina Brass cuff. While understated, it provides powerful illumination, making this fixture a versatile choice for many spaces.

## **PATINA BRASS**

Coastal Suitable Finish (EPM): No