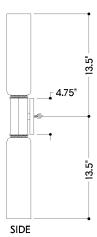

#### **DIMENSIONS**

Height: 26.5" Width/Diameter: 4.75" Canopy/Backplate: 4.75" Product Weight: 3.97lb Extension: 3.5"

Top to Center: 13"

Canopy/Backplate Shape: Square Sloped Ceiling Compatible: No

Living Finish: No Uplight Only: No