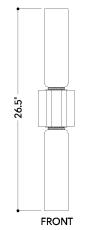

#### **DIMENSIONS**

Height: 26.5" Width/Diameter: 4.75" Canopy/Backplate: 4.75" Product Weight: 3.97lb Extension: 3.5"

Top to Center: 13"

Canopy/Backplate Shape: Square Sloped Ceiling Compatible: No

Living Finish: No Uplight Only: No