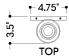

#### **DIMENSIONS**

Height: 26.5" Width/Diameter: 4.75" Canopy/Backplate: 4.75" Product Weight: 3.97lb Extension: 3.5"

Top to Center: 13"

Canopy/Backplate Shape: Square Sloped Ceiling Compatible: No

Living Finish: No Uplight Only: No