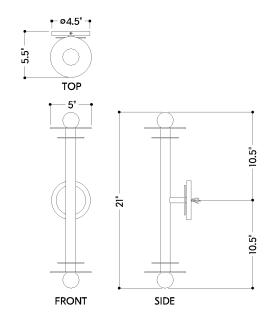

#### **DIMENSIONS**

Height: 21"
Width/Diameter: 5"
Canopy/Backplate: 4.75"
Product Weight: 3.53lb
Extension: 5.5"
Top to Center: 10.5"

Canopy/Backplate Shape: Round Sloped Ceiling Compatible: No

Living Finish: No Uplight Only: No