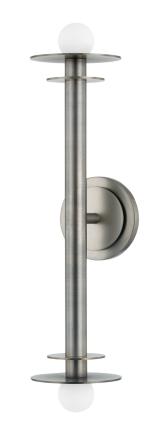

#### B1221-VPT

Channeling light up and down, Arley's balanced design and circular motifs draw the eye. Two discs adorn either end of this streamlined sconce, creating an interplay of light and metal. Available in a warm Patina Brass or a deep Vintage Pewter finish, Arley is both beautifully fashioned and practical.