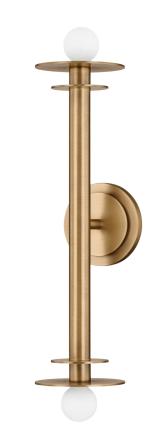

# **ARLEY**

# B1221-PBR

Channeling light up and down, Arley's balanced design and circular motifs draw the eye. Two discs adorn either end of this streamlined sconce, creating an interplay of light and metal. Available in a warm Patina Brass or a deep Vintage Pewter finish, Arley is both beautifully fashioned and practical.