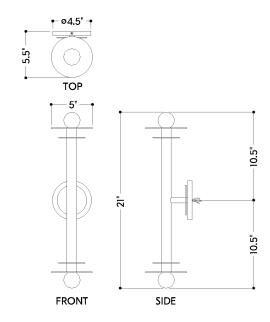

#### **DIMENSIONS**

Height: 21"
Width/Diameter: 5"
Canopy/Backplate: 4.75"
Product Weight: 3.53lb
Extension: 5.5"

Top to Center: 10.5" Canopy/Backplate Shape: Round Sloped Ceiling Compatible: No

Living Finish: No Uplight Only: No