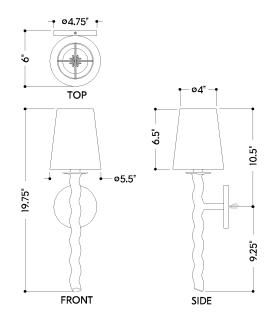

# DIMENSIONS

Height: 19.25" Width/Diameter: 5.5" Canopy/Backplate: 4.75" Product Weight: 4.4lb Extension: 6" Top to Center: 10.25" Canopy/Backplate Shape: Round Sloped Ceiling Compatible: No Living Finish: No Uplight Only: Yes

## Shade

Shade 1: Fabric Shade 1 Finish: Off White Linen Shade 1 Top Width: 4" Shade 1 Bottom L/W: 0" / 5.5" Shade 1 Height: 6.5"