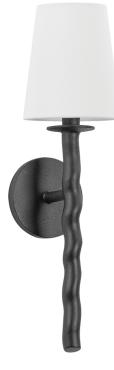

# ALVARO B1220-TBK

Inspired by a motif frequently found in furniture and design, the helical stem of Alvaro is unforgettable. Transitional in nature, this playful sconce comes in a Textured Black or Gesso White finish with an off-white linen shade. Illuminate hallways, bedrooms, and beyond with this instant charmer.

### TEXTURE BLACK

Coastal Suitable Finish (EPM): No