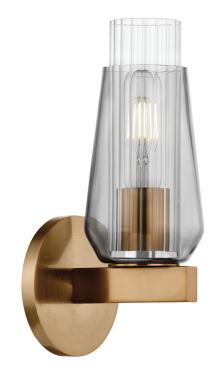

## B1111-PBR

Playing with texture and form, Rex features a striking layered glass silhouette with a clear fluted interior and a smoke exterior. The darker glass creates an artful and soft diffusion of light while harmonizing with the rich hues of the Patina Brass finish on the metalwork. Rex is available as either a 1 or 2-light sconce.

#### Shade

Shade 1: Glass

Shade 1 Finish: Painted Smoke

Shade 1 Top Width: 4" Shade 1 Height: 6.5" Shade 2: Glass

Shade 2 Finish: Clear Ribbed Shade 2 Top Width: 2.25" Shade 2 Height: 7.75"