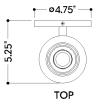

#### **DIMENSIONS**

Height: 11.25" Width/Diameter: 4.75" Canopy/Backplate: 4.75" Product Weight: 2.43lb Extension: 5.25" Top to Center: 8.75"

Canopy/Backplate Shape: Round Sloped Ceiling Compatible: No

Living Finish: No Uplight Only: No