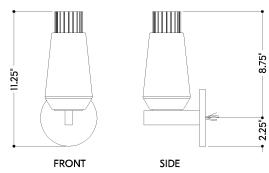

#### **DIMENSIONS**

Height: 11.25" Width/Diameter: 4.75" Canopy/Backplate: 4.75" Product Weight: 2.43lb Extension: 5.25" Top to Center: 8.75"

Canopy/Backplate Shape: Round Sloped Ceiling Compatible: No

Living Finish: No Uplight Only: No