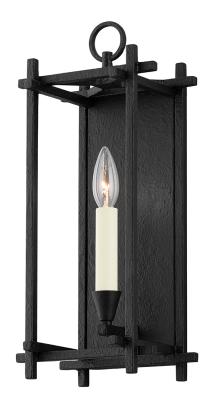

#### B1091-BI

Impressive in both size and style, Huck takes cage lighting to the next level. Light floats within and flows through stunning rectangular frames of Black Iron or Vintage Gold Leaf. Large in stature yet open and airy, Huck fills a space without overtaking it.

#### **BLACK IRON**

Coastal Suitable Finish (EPM): No

# **DIMENSIONS**

Height: 16.75" Width/Diameter: 7.25" Product Weight: 4.4lb Extension: 5.75" Top to Center: 9.5"

Canopy/Backplate Shape: Rectangular

Sloped Ceiling Compatible: No

Living Finish: No Uplight Only: Yes