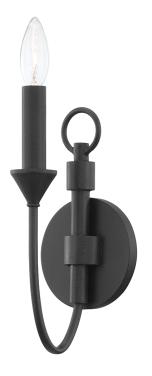

### **FINISHES**

#### **FORGED IRON**

Coastal Suitable Finish (EPM): No

## **DIMENSIONS**

Height: 14"

Width/Diameter: 4.5" Canopy/Backplate: 4.5" Product Weight: 3lb Extension: 5.75"

Sloped Ceiling Compatible: No

Living Finish: No Uplight Only: No

### Shade

Shade 1 Bottom L/W: 0" / 10.88"

Shade 1 Height: 4.25"