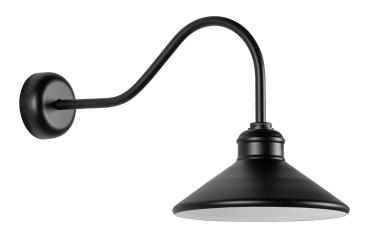

# **BAKERSFIELD**

Paying homage to the 1950s, Bakersfield blends industrial style with sweeping curves. A graceful gooseneck arm supports a sharply tapered shade and caged light source. The allover Matte Black coating adds a timeless finish to this vintage-inspired wall light.

### **DIMENSIONS**

Height: 17.58"

Width/Diameter: 13.93"

Length: 29.78"
Minimum Height: "
Maximum Height: "
Canopy/Backplate: "
Hanging Type:
Product Weight: 5lb

Attachment:

Glass 1:

Glass 2: