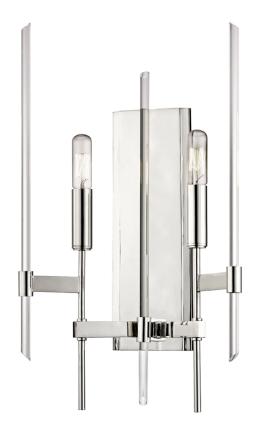

# **BARI**

#### 9902-PN

#### **DIMENSIONS**

Height: 18.5" Width/Diameter: 11" Product Weight: 2lb Extension: 4.75" Top to Center: 10"

Canopy/Backplate Shape: Rectangle Sloped Ceiling Compatible: No

Living Finish: No Uplight Only: Yes

#### Shade

Shade 1: Glass Shade 1 Finish: Clear

Replacement Glass Item #(s): GLS-009912-PN

#### Bulb 1

Bulb Included: No

Socket: E12 Candelabra Base

Max Wattage: 60
Bulb Quantity: 2
Bulb Included: No
Wire Length: 7"
Switch Type: N/A

Gem Box Required (2"x3"): No

Dark Sky: No