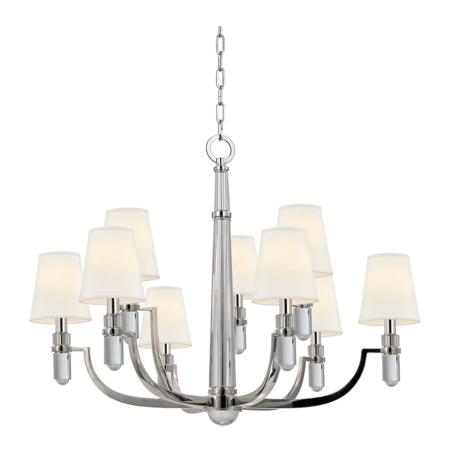

# **DAYTON**

989-PN-WS

### **DIMENSIONS**

Height: 25.75"
Width/Diameter: 33"
Minimum Height: 29.75"
Maximum Height: 82.25"
Canopy/Backplate: 6"
Product Weight: 34lb

Canopy/Backplate Shape: Round Sloped Ceiling Compatible: No

Living Finish: No Uplight Only: No

#### Shade

Attachment: Double Clip Shade 1: Faux Silk Shade 1 Top Width: 3.25" Shade 1 Bottom L/W: 0" / 5" Shade 1 Height: 5.5"

Replacement Glass Item #(s): SHD-000981-WS