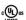

# **SAVONA**

9818-PN

#### POLISHED NICKEL

Coastal Suitable Finish (EPM): No

## **DIMENSIONS**

Height: 21.5"

Width/Diameter: 17.75"
Minimum Height: 26.625"
Maximum Height: 74.625"
Canopy/Backplate: 7"
Product Weight: 16lb

Canopy/Backplate Shape: Round Sloped Ceiling Compatible: No

#### Shade

Shade 1: Linen

Shade 1 Top Width: 9.5" Shade 1 Bottom L/W: 0" / 16" Shade 1 Height: 14.75"

Replacement Glass Item #(s): SHD-009818