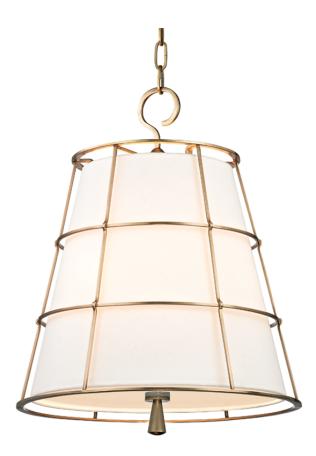

# SAVONA 9818-AGB

# FINISHES

AGED BRASS Coastal Suitable Finish (EPM): No

# DIMENSIONS

Height: 21.5" Width/Diameter: 17.75" Minimum Height: 26.63" Maximum Height: 74.63" Canopy/Backplate: 7" Hanging Type: 54" Chain Product Weight: 16lb Canopy/Backplate Shape: Round Sloped Ceiling Compatible: Yes Living Finish: No Uplight Only: No

#### Shade

Shade 1: Linen Shade 1 Top Width: 9.5" Shade 1 Bottom L/W: 0" / 16" Shade 1 Height: 14.75" Replacement Glass Item #(s): SHD-009818