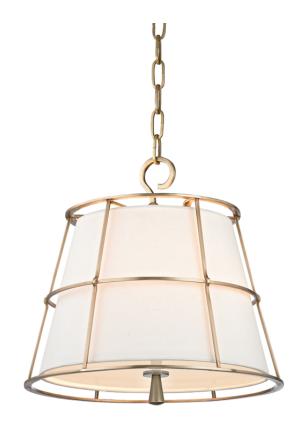

# **SAVONA**

#### 9816-AGB

#### AGED BRASS

Coastal Suitable Finish (EPM): No

# **DIMENSIONS**

Height: 15.25"
Width/Diameter: 15.5"
Minimum Height: 20.375"
Maximum Height: 68.375"
Canopy/Backplate: 7"
Hanging Type: 54" Chain
Product Weight: 12lb
Canopy/Backplate Shape: Round

Canopy/Backplate Shape: Round Sloped Ceiling Compatible: Yes

### Shade

Shade 1: Linen

Shade 1 Top Width: 9.5"

Shade 1 Bottom L/W: 0" / 13.75"

Shade 1 Height: 9.5"

Replacement Glass Item #(s): SHD-009816