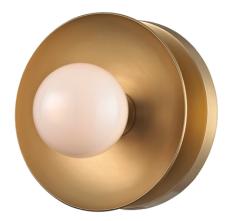

# JULIEN 9801-AGB

# FINISHES

AGED BRASS Coastal Suitable Finish (EPM): No

## DIMENSIONS

Height: 4.75" Width/Diameter: 4.75" Canopy/Backplate: 4.75" Product Weight: 2lb Extension: 4" Top to Center: 2.5" Canopy/Backplate Shape: Round Sloped Ceiling Compatible: No Living Finish: No Uplight Only: No

#### Shade

Shade 1: Glass Shade 1 Top Width: 1" Shade 1 Bottom L/W: 0" / 2.25" Shade 1 Height: 3" Replacement Glass Item #(s): GLS-009801-AGB