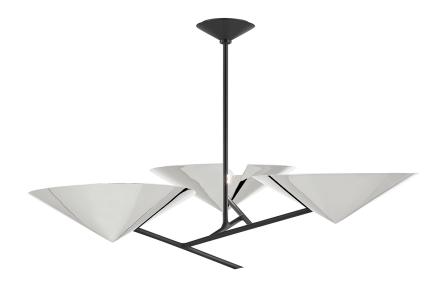

# **EQUILIBRIUM**

9740-PN/BK

## **DIMENSIONS**

Height: 12.25"
Width/Diameter: 39.5"
Minimum Height: 15.25"
Maximum Height: 66.25"
Canopy/Backplate: 9"

Hanging Type: 1-3" / 1-6" / 1-12" / 2-18" Stems

Product Weight: 27.5lb Top to Center: 4.5"

### Shade

Shade 1: Steel

Shade 1 Top Width: 15.75" Shade 1 Bottom L/W: 0" / 15.75"