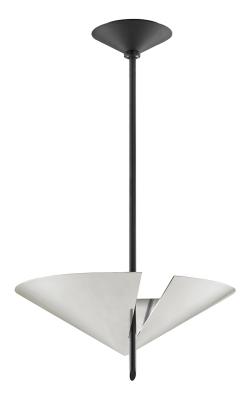

# EQUILIBRIUM

9711-PN/BK

#### DIMENSIONS

Height: 8.5" Width/Diameter: 15.75" Minimum Height: 11.5" Maximum Height: 65.5" Canopy/Backplate: 6" Hanging Type: 1-3" / 1-6" / 1-12" / 2-18" Stems Product Weight: 6.6lb Top to Center: 3" Canopy/Backplate Shape: Round Sloped Ceiling Compatible: No Living Finish: No Uplight Only: No

#### Shade

Shade 1: Steel Shade 1 Top Width: 15.75" Shade 1 Bottom L/W: 0" / 15.75"

ELECTRICAL