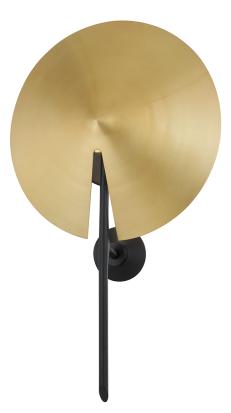

# EQUILIBRIUM

9701-AGB/BK

# FINISHES

AGED BRASS w/ Dusk Black Coastal Suitable Finish (EPM): No

## DIMENSIONS

Height: 20" Width/Diameter: 12" Canopy/Backplate: 5.5" Product Weight: 3.74lb Extension: 4" Top to Center: 6" Canopy/Backplate Shape: Round Sloped Ceiling Compatible: No Living Finish: No Uplight Only: Yes

#### Shade

Shade 1: Steel Shade 1 Finish: Aged Brass Shade 1 Top Width: 12" Shade 1 Bottom L/W: 0" / 12" Shade 1 Height: 2.5"