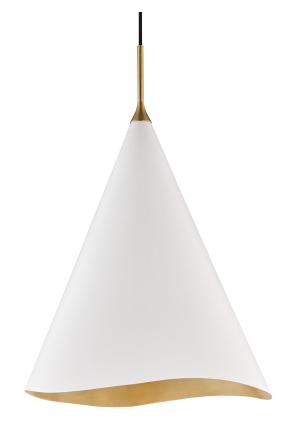

# MARTINI 9618-GL/WHT

## DIMENSIONS

Height: 24.75" Width/Diameter: 18" Minimum Height: 32" Maximum Height: 149" Canopy/Backplate: 5.25" Hanging Type: 120" Fabric Covered Cord Product Weight: 11Ib Canopy/Backplate Shape: Round Sloped Ceiling Compatible: Yes Living Finish: No Uplight Only: No

#### Shade

Shade 1: Aluminum Shade 1 Top Width: 1.5" Shade 1 Bottom L/W: 0" / 18.25" Shade 1 Height: 20.25"