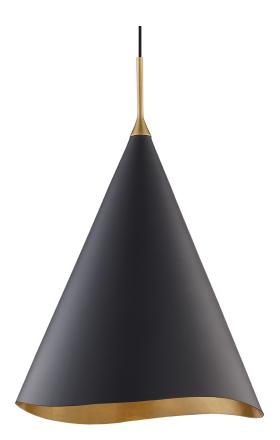

# MARTINI 9618-GL/BLK

## DIMENSIONS

Height: 24.75" Width/Diameter: 18" Minimum Height: 32" Maximum Height: 149" Canopy/Backplate: 5.25" Hanging Type: 120" Fabric Covered Cord Product Weight: 11Ib Canopy/Backplate Shape: Round Sloped Ceiling Compatible: Yes Living Finish: No Uplight Only: No

#### Shade

Shade 1: Aluminum Shade 1 Top Width: 1.5" Shade 1 Bottom L/W: 0" / 18.25" Shade 1 Height: 20.25"