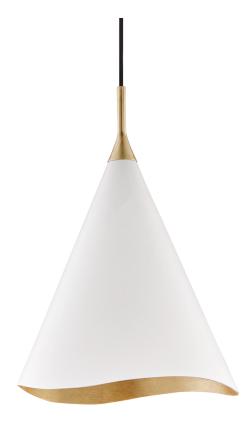

# MARTINI 9613-GL/WHT

## DIMENSIONS

Height: 18.5" Width/Diameter: 13" Minimum Height: 25.75" Maximum Height: 142.75" Canopy/Backplate: 5.25" Hanging Type: 120" Fabric Covered Cord Product Weight: 4.4lb Canopy/Backplate Shape: Round Sloped Ceiling Compatible: Yes Living Finish: No Uplight Only: No

#### Shade

Shade 1: Aluminum Shade 1 Top Width: 1.5" Shade 1 Bottom L/W: 0" / 13" Shade 1 Height: 14"