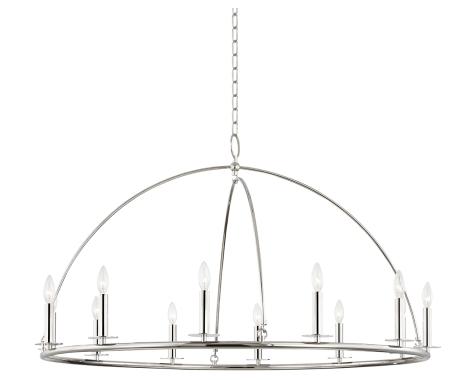

# HOWELL 9547-PN

Metal arches bring a smooth dome-shape and add an interesting twist to this traditional wagon-wheel chandelier. Candelabra bulbs around the circumference provide an abundance of bright, beautiful light. Available as a single or double-tier in Aged Brass, Polished Nickel or Aged Iron.