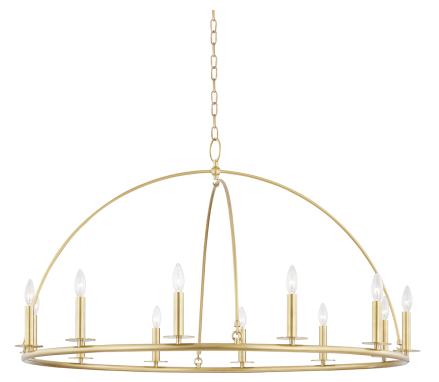

# 9547-AGB

Metal arches bring a smooth dome-shape and add an interesting twist to this traditional wagon-wheel chandelier. Candelabra bulbs around the circumference provide an abundance of bright, beautiful light. Available as a single or double-tier in Aged Brass, Polished Nickel or Aged Iron.

#### **DIMENSIONS**

Height: 26.5" Width/Diameter: 47" Canopy/Backplate: 6.25" Hanging Type: 54" Chain Product Weight: 23lb

Canopy/Backplate Shape: Round Sloped Ceiling Compatible: Yes

Living Finish: No Uplight Only: No