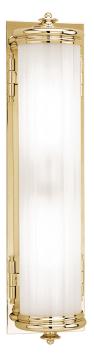

# BRISTOL 952-AGB

## FINISHES

AGED BRASS Coastal Suitable Finish (EPM): No

### DIMENSIONS

Height: 20" Width/Diameter: 5" Length: 20" Product Weight: 5lb Extension: 4.25" Top to Center: 10.5" Canopy/Backplate Shape: Rectangle Sloped Ceiling Compatible: No Living Finish: No Uplight Only: No

#### Shade

Shade 1: Glass Shade 1 Finish: Clear Etched Shade 1 Top Width: 4" Shade 1 Bottom L/W: 0" / 4" Shade 1 Height: 18.5" Replacement Glass Item #(s): GLS-000952

ELECTRICAL

Bulb 1 Bulb Included: No Socket: E26 Medium Base Bulb Type: T10-5.5 Max Wattage: 60 Bulb Quantity: 2 Bulb Included: No Wire Length: 120" Gem Box Required (2"x3"): No Dark Sky: No