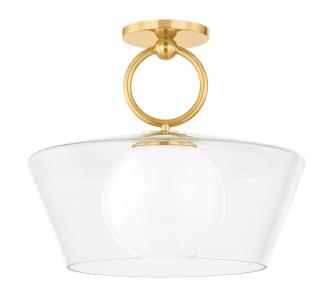

## 9517-AGB

Soft flowing edges and gentle symmetries define this pleasing glass pendant. The clear shade reveals an inner cloud glass bulb, resulting in an even, unobstructed spread of soft illumination. Suspended by an elevated Aged Brass ring and canopy, Elmsford is an instant classic.

## **DIMENSIONS**

Height: 13.75" Width/Diameter: 16" Minimum Height: 17" Maximum Height: 71" Canopy/Backplate: 5" Product Weight: 5.73lb

Canopy/Backplate Shape: Round Sloped Ceiling Compatible: No

Living Finish: No Uplight Only: No

#### Shade

Shade 1: Glass Shade 1 Finish: Cloud Shade 1 Top Width: 7" Shade 1 Height: 6.75" Shade 2: Glass

Shade 2: Glass
Shade 2 Finish: Clear
Shade 2 Bottom L/W: 0" / 16"

Shade 2 Height: 7.5"