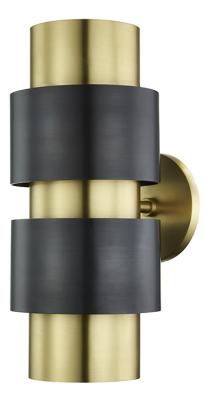

# CYRUS 9420-AOB

# FINISHES

AGED BRASS/OLD BRONZE Coastal Suitable Finish (EPM): No

## DIMENSIONS

Height: 14" Width/Diameter: 6" Canopy/Backplate: 4.75" Product Weight: 7lb Extension: 7.5" Top to Center: 7" Canopy/Backplate Shape: Round Sloped Ceiling Compatible: No Living Finish: No Uplight Only: No