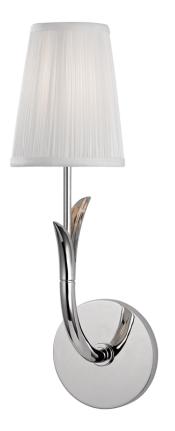

# **DEERING**

9401-PN

#### POLISHED NICKEL

Coastal Suitable Finish (EPM): No

## **DIMENSIONS**

Height: 15.75" Width/Diameter: 4.75" Canopy/Backplate: 4.75" Product Weight: 3lb Extension: 6.25" Top to Center: 13.5"

Canopy/Backplate Shape: Round Sloped Ceiling Compatible: No

Living Finish: No Uplight Only: Yes

### Shade

Shade 1: Silk

Shade 1 Top Width: 3" Shade 1 Bottom L/W: 0" / 4.5" Shade 1 Height: 5.75"

Replacement Glass Item #(s): SHD-009401