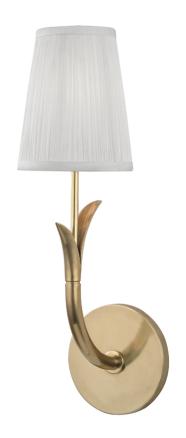

# **DEERING**

9401-AGB

#### AGED BRASS

Coastal Suitable Finish (EPM): No

## **DIMENSIONS**

Height: 15.75" Width/Diameter: 4.75" Canopy/Backplate: 4.75" Product Weight: 3lb Extension: 6.25" Top to Center: 13.5"

Canopy/Backplate Shape: Round Sloped Ceiling Compatible: No

Living Finish: No Uplight Only: Yes

#### Shade

Shade 1: Silk

Shade 1 Top Width: 3" Shade 1 Bottom L/W: 0" / 4.5"

Shade 1 Height: 5.75"

Replacement Glass Item #(s): SHD-009401