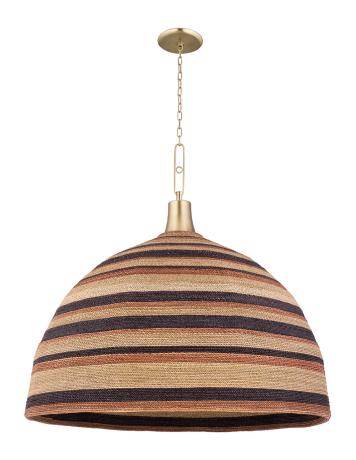

# LIDO BEACH

9340-AGB

#### AGED BRASS

Coastal Suitable Finish (EPM): No

# **DIMENSIONS**

Height: 39.75" Width/Diameter: 40" Canopy/Backplate: 7" Product Weight: 13.2lb

Canopy/Backplate Shape: Round Sloped Ceiling Compatible: No

Living Finish: No Uplight Only: No

#### Shade

Shade 1 Bottom L/W: 0" / 40" Shade 1 Height: 25.75"