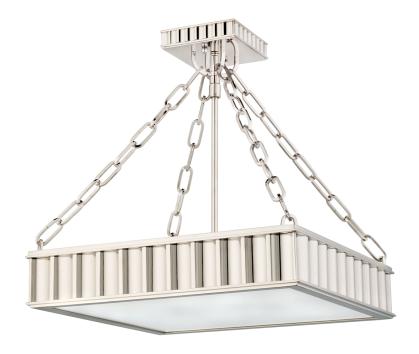

# **MIDDLEBURY**

933-PN

#### POLISHED NICKEL

Coastal Suitable Finish (EPM): No

# **DIMENSIONS**

Height: 16.5"

Width/Diameter: 16.25" Length: 16.25"

Product Weight: 13lb Canopy/Backplate Shape: Square

Sloped Ceiling Compatible: No Living Finish: No

Uplight Only: No

## Shade

Shade 1: Glass

Shade 1 Finish: Opal Matte Shade 1 Bottom L/W: 0" / 15"

Replacement Glass Item #(s): GLS-000933