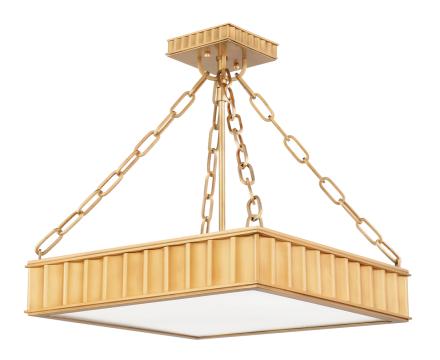

# **MIDDLEBURY**

933-AGB

#### AGED BRASS

Coastal Suitable Finish (EPM): No

# **DIMENSIONS**

Height: 16.5"

Width/Diameter: 16.25" Length: 16.25" Product Weight: 13lb

Canopy/Backplate Shape: Square Sloped Ceiling Compatible: No

Living Finish: No Uplight Only: No

#### Shade

Shade 1: Glass

Shade 1 Finish: Opal Matte Shade 1 Bottom L/W: 0" / 15"

Replacement Glass Item #(s): GLS-000933