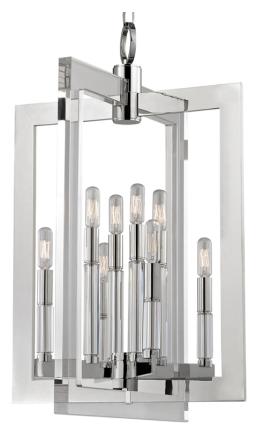

## 9323-PN

A brilliant mix of materials, Wellington's sleek planes evoke a modernist sense of glamour. Cast metals mingled with gleaming acrylics to sophisticated effect. Our devotion to design unity shows in detailed candle sleeves, topping the mixed material motif with exposed-filament incandescent bulbs.

## POLISHED NICKEL

Coastal Suitable Finish (EPM): No

#### **DIMENSIONS**

Height: 34.75"
Width/Diameter: 23"
Minimum Height: 39.75"
Maximum Height: 90.75"
Canopy/Backplate: 5.5"
Product Weight: 47lb

Canopy/Backplate Shape: Round Sloped Ceiling Compatible: No