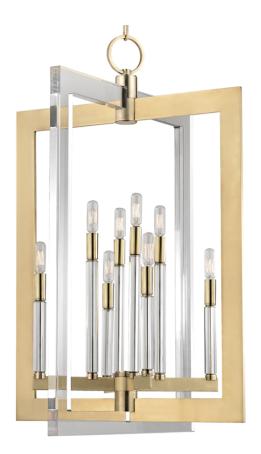

# WELLINGTON

#### 9323-AGB

A brilliant mix of materials, Wellington's sleek planes evoke a modernist sense of glamour. Cast metals mingled with gleaming acrylics to sophisticated effect. Our devotion to design unity shows in detailed candle sleeves, topping the mixed material motif with exposed-filament incandescent bulbs.

## **FINISHES**

AGED BRASS (AGB) POLISHED NICKEL (PN)