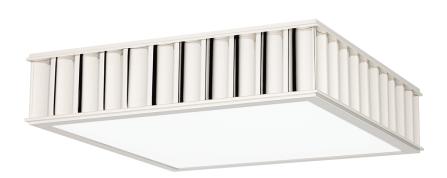

# **MIDDLEBURY**

932-PN

#### **DIMENSIONS**

Height: 4" Width/Diameter: 16"

Length: 16" Canopy/Backplate: 5"

Product Weight: 13lb Canopy/Backplate Shape: Round Sloped Ceiling Compatible: No

Living Finish: No Uplight Only: No

#### Shade

Attachment: Twist Lock

Shade 1: Glass

Shade 1 Finish: Opal Matte Shade 1 Bottom L/W: 0" / 15"

Replacement Glass Item #(s): GLS-000932