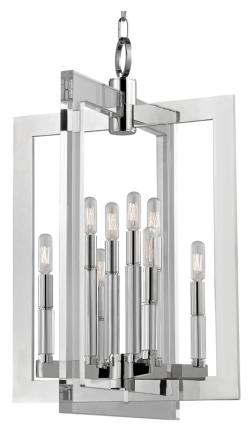

# WELLINGTON

9317-PN

A brilliant mix of materials, Wellington's sleek planes evoke a modernist sense of glamour. Cast metals mingled with gleaming acrylics to sophisticated effect. Our devotion to design unity shows in detailed candle sleeves, topping the mixed material motif with exposed-filament incandescent bulbs.

## POLISHED NICKEL

Coastal Suitable Finish (EPM): No

#### **DIMENSIONS**

Height: 26.5"

Width/Diameter: 17.5" Minimum Height: 33.5" Maximum Height: 82.5" Canopy/Backplate: 5.5" Hanging Type: 54" Chain Product Weight: 20lb

Canopy/Backplate Shape: Round Sloped Ceiling Compatible: Yes